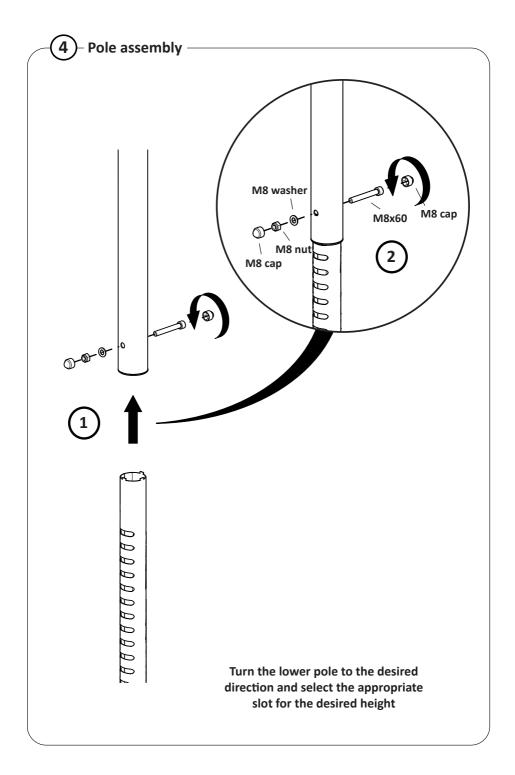

## 

This product must be installed by a professional installer. It is recommended that more than one person is involved in the installation of this product.

This product is designed to be part of a ceiling mounted solution. Before installing please verify that the ceiling can bear the combined weight of the solution and hardware.

Do not exceed the stated weight limits.

The maximum weight limit for this product is 150 kg per ceiling pole.

This product is intended for indoor use only.

If these installation instructions are not followed precisely, it could lead to product failure and potential personal injury.