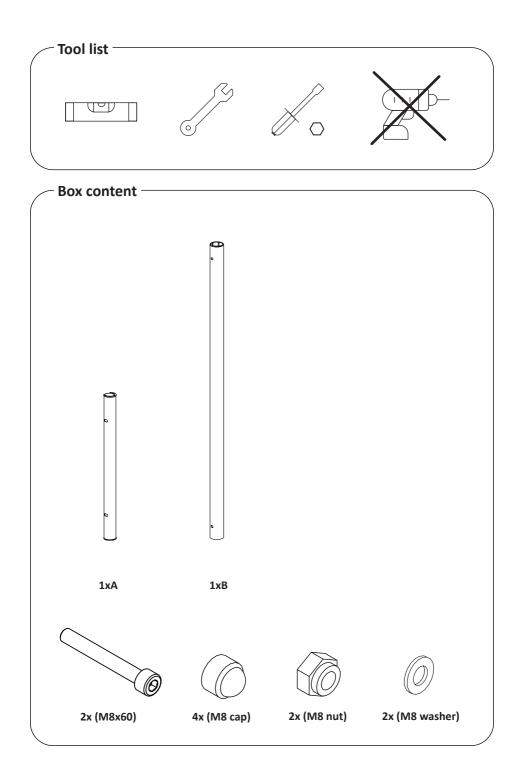

Ergonomic Solutions cannot be held responsible for any failure or injury, if the installation instructions are not followed correctly.

Max 2x SPDS2123 can be combined as extension to SPDS2100.