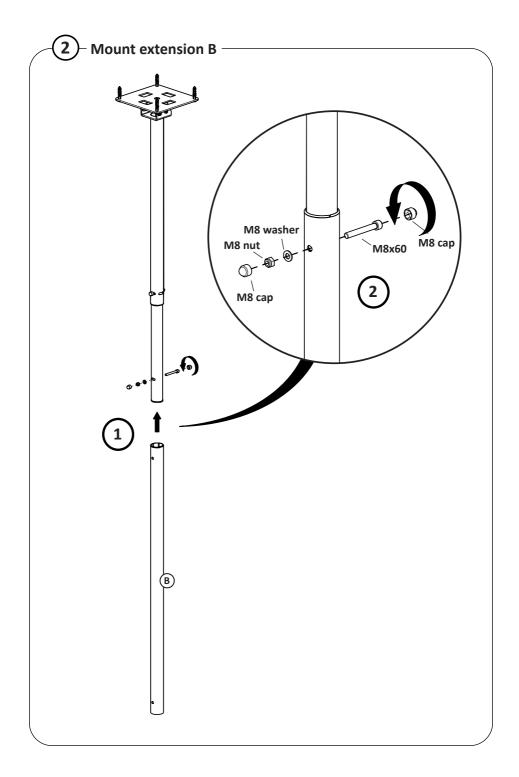

Ergonomic Solutions cannot be held responsible for any failure or injury, if the installation instructions are not followed correctly.

Max 2x SPDS2123 can be combined as extension to SPDS2100.