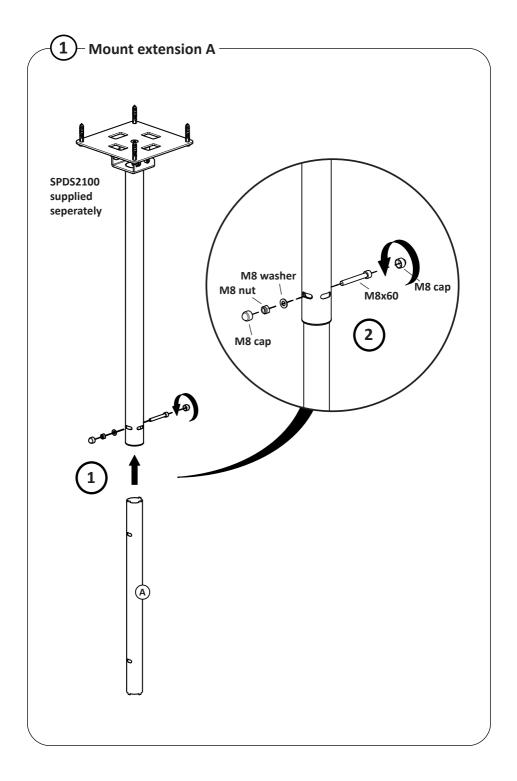

Ergonomic Solutions cannot be held responsible for any failure or injury, if the installation instructions are not followed correctly.

Max 2x SPDS2123 can be combined as extension to SPDS2100.